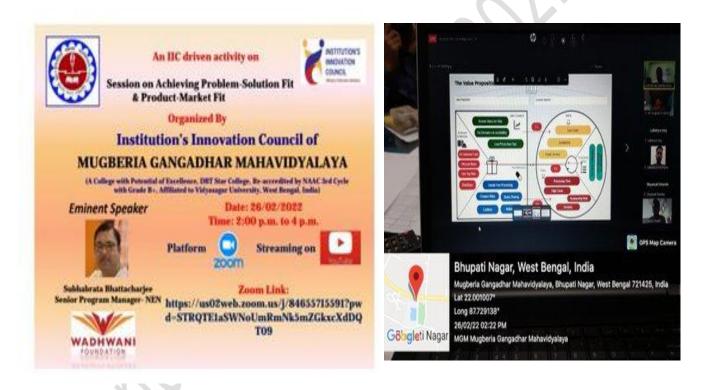

Besides, to provide opportunity to backward students to move to higher education in future and to prepare our students in such a way so that they can become inspiration for others, the college made learning in general subjects effective thereby tagging it with job opportunities. The priority is to provide skill based education through various activities of Institutional Innovative Council (IIC). The students who are interested in entering the workforce at the earliest opportunity were provide entrepreneurial orientation along with required skill training for self-employment and entrepreneurship development for the community.